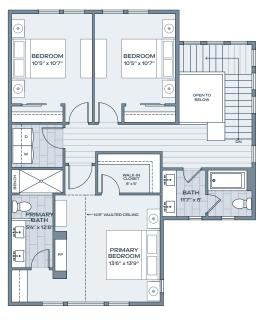

4 BEDROOM 3 BATH 2 HALF BATH

INDOOR OUTDOOR 312 SF

2,320 SF

GARAGE

496 SF

SECOND

Alcove Residences is located in the state of Colorado. All reservations, contracts and other documents relating to the sale of this real estate shall be executed only in the state of Colorado. No state bureau or division of real estate has inspected, examined, or qualified this offering. This advertisement does not constitute an offer or solicitation in any state where prior registration is required. All renderings and illustrative maps are conceptual only and subject to change. Amenities shown in renderings and illustrative maps are proposed, and may not occur. The developer reserves the right to make any modifications and changes as deemed necessary. Square-footages, dimensions, sizes, specifications, furnishings, layouts, and materials are approximate only and subject to change without notice. Window sizes, layouts, configurations and ceiling heights may vary from home to home. Prices are subject to change without notice. Errors & omissions excepted. Listing courtesy of Slifer Smith & Frampton Real Estate. @