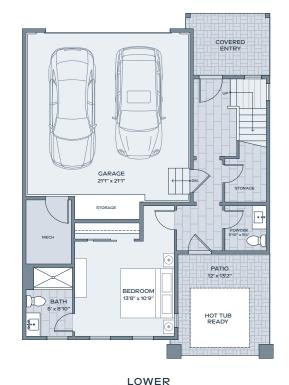

4 BEDROOM 3 BATH 2 HALF BATH

INDOOR OUTDOOR 312 SF

2,320 SF

GARAGE

496 SF

SECOND

Alcove Residences is located in the state of Colorado. All reservations, contracts and other documents relating to the sale of this real estate shall be executed only in the state of Colorado. No state bureau or division of real estate has inspected, examined, or qualified this offering. This advertisement does not constitute an offer or solicitation in any state where prior registration is required. All renderings and illustrative maps are conceptual only and subject to change. Amenities shown in renderings and illustrative maps are proposed, and may not occur. The developer reserves the right to make any modifications and changes as deemed necessary. Square-footages, dimensions, sizes, specifications, furnishings, layouts, and materials are approximate only and subject to change without notice. Window sizes, layouts, configurations and ceiling heights may vary from home to home. Prices are subject to change without notice. Errors & omissions excepted. Listing courtesy of Slifer Smith & Frampton Real Estate. @