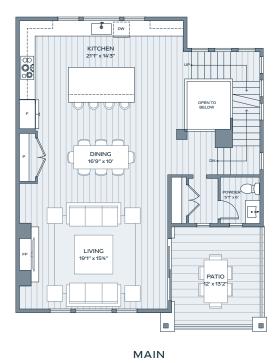

4 BEDROOM 3 BATH 2 HALF BATH

INDOOR OUTDOOR 312 SF

2,320 SF

GARAGE

496 SF

SECOND

Alcove Residences is located in the state of Colorado. All reservations, contracts and other documents relating to the sale of this real estate shall be executed only in the state of Colorado. No state bureau or division of real estate has inspected, examined, or qualified this offering. This advertisement does not constitute an offer or solicitation in any state where prior registration is required. All renderings and illustrative maps are conceptual only and subject to change. Amenities shown in renderings and illustrative maps are proposed, and may not occur. The developer reserves the right to make any modifications and changes as deemed necessary. Square-footages, dimensions, sizes, specifications, furnishings, layouts, and materials are approximate only and subject to change without notice. Window sizes, layouts, configurations and ceiling heights may vary from home to home. Prices are subject to change without notice. Errors & omissions excepted. Listing courtesy of Slifer Smith & Frampton Real Estate. @