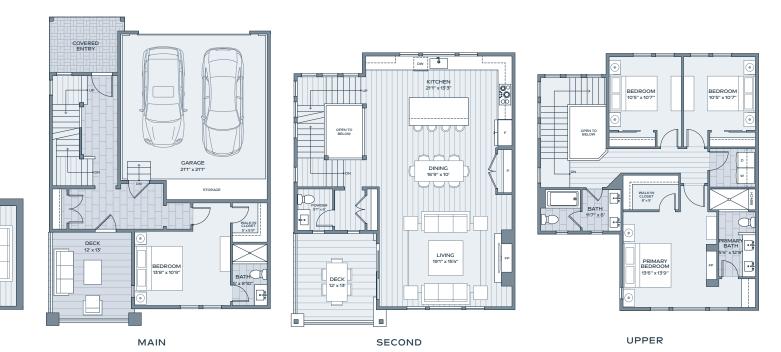

4 BEDROOM 3 BATH 2 HALF BATH

INDOOR 2,732 SF OUTDOOR 468 SF GARAGE 508 SF

HOT TUB READY FAMILY

LOWER

Alcove Residences is located in the state of Colorado. All reservations, contracts and other documents relating to the sale of this real estate shall be executed only in the state of Colorado. No state bureau or division of real estate has inspected, examined, or qualified this offering. This advertisement does not constitute an offer or solicitation in any state where prior registration is required. All renderings and illustrative maps are conceptual only and subject to change. Amenities shown in renderings and illustrative maps are proposed, and may not occur. The developer reserves the right to make any modifications and changes as deemed necessary. Square-footages, dimensions, sizes, specifications, furnishings, layouts, and materials are approximate only and subject to change without notice. Window sizes, layouts, configurations and ceiling heights may vary from home to home. Prices are subject to change without notice. Errors & omissions excepted. Listing courtesy of Slifer Smith & Frampton Real Estate.