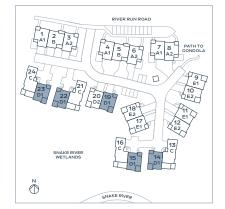

4 BEDROOM 3 BATH 2 HALF BATH INDOOR OUTDOOR 468 SF

2.732 SF

GARAGE

508 SF

UPPER

LOWER

Alcove Residences is located in the state of Colorado. All reservations, contracts and other documents relating to the sale of this real estate shall be executed only in the state of Colorado. No state bureau or division of real estate has inspected, examined, or qualified this offering. This advertisement does not constitute an offer or solicitation in any state where prior registration is required. All renderings and illustrative maps are conceptual only and subject to change. Amenities shown in renderings and illustrative maps are proposed, and may not occur. The developer reserves the right to make any modifications and changes as deemed necessary. Square-footages, dimensions, sizes, specifications, furnishings, layouts, and materials are approximate only and subject to change without notice. Window sizes, layouts, configurations and ceiling heights may vary from home to home. Prices are subject to change without notice. Errors & omissions excepted. Listing courtesy of Slifer Smith & Frampton Real Estate. @