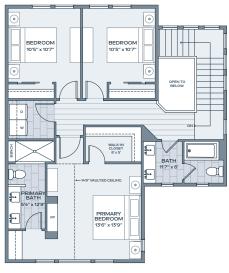

4 BEDROOM 3 BATH 2 HALF BATH INDOOR OUTDOOR 468 SF

2.732 SF

GARAGE

508 SF

UPPER

LOWER

Alcove Residences is located in the state of Colorado. All reservations, contracts and other documents relating to the sale of this real estate shall be executed only in the state of Colorado. No state bureau or division of real estate has inspected, examined, or qualified this offering. This advertisement does not constitute an offer or solicitation in any state where prior registration is required. All renderings and illustrative maps are conceptual only and subject to change. Amenities shown in renderings and illustrative maps are proposed, and may not occur. The developer reserves the right to make any modifications and changes as deemed necessary. Square-footages, dimensions, sizes, specifications, furnishings, layouts, and materials are approximate only and subject to change without notice. Window sizes, layouts, configurations and ceiling heights may vary from home to home. Prices are subject to change without notice. Errors & omissions excepted. Listing courtesy of Slifer Smith & Frampton Real Estate. @