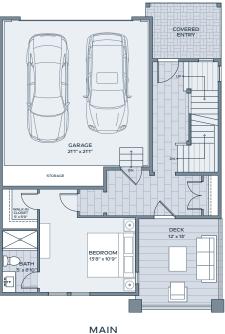

4 BEDROOM 3 BATH 2 HALF BATH INDOOR OUTDOOR 468 SF

2.732 SF

GARAGE

508 SF

UPPER

LOWER

Alcove Residences is located in the state of Colorado. All reservations, contracts and other documents relating to the sale of this real estate shall be executed only in the state of Colorado. No state bureau or division of real estate has inspected, examined, or qualified this offering. This advertisement does not constitute an offer or solicitation in any state where prior registration is required. All renderings and illustrative maps are conceptual only and subject to change. Amenities shown in renderings and illustrative maps are proposed, and may not occur. The developer reserves the right to make any modifications and changes as deemed necessary. Square-footages, dimensions, sizes, specifications, furnishings, layouts, and materials are approximate only and subject to change without notice. Window sizes, layouts, configurations and ceiling heights may vary from home to home. Prices are subject to change without notice. Errors & omissions excepted. Listing courtesy of Slifer Smith & Frampton Real Estate. @