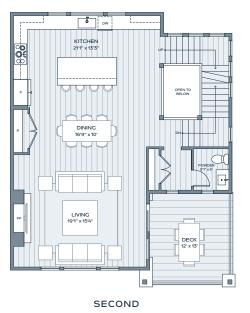

4 BEDROOM 3 BATH 2 HALF BATH INDOOR OUTDOOR 468 SF

2.732 SF

GARAGE

508 SF

UPPER

LOWER

Alcove Residences is located in the state of Colorado. All reservations, contracts and other documents relating to the sale of this real estate shall be executed only in the state of Colorado. No state bureau or division of real estate has inspected, examined, or qualified this offering. This advertisement does not constitute an offer or solicitation in any state where prior registration is required. All renderings and illustrative maps are conceptual only and subject to change. Amenities shown in renderings and illustrative maps are proposed, and may not occur. The developer reserves the right to make any modifications and changes as deemed necessary. Square-footages, dimensions, sizes, specifications, furnishings, layouts, and materials are approximate only and subject to change without notice. Window sizes, layouts, configurations and ceiling heights may vary from home to home. Prices are subject to change without notice. Errors & omissions excepted. Listing courtesy of Slifer Smith & Frampton Real Estate. @