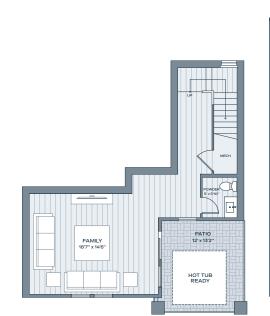

4 BEDROOM 3 BATH 2 HALF BATH INDOOR OUTDOOR 468 SF

2.732 SF

GARAGE

508 SF

UPPER

LOWER

Alcove Residences is located in the state of Colorado. All reservations, contracts and other documents relating to the sale of this real estate shall be executed only in the state of Colorado. No state bureau or division of real estate has inspected, examined, or qualified this offering. This advertisement does not constitute an offer or solicitation in any state where prior registration is required. All renderings and illustrative maps are conceptual only and subject to change. Amenities shown in renderings and illustrative maps are proposed, and may not occur. The developer reserves the right to make any modifications and changes as deemed necessary. Square-footages, dimensions, sizes, specifications, furnishings, layouts, and materials are approximate only and subject to change without notice. Window sizes, layouts, configurations and ceiling heights may vary from home to home. Prices are subject to change without notice. Errors & omissions excepted. Listing courtesy of Slifer Smith & Frampton Real Estate. @