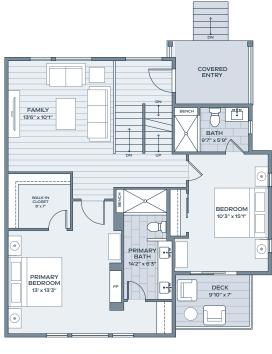

A2

3 BEDROOM 3.5 BATH INDOOR 2,267 SF OUTDOOR 425 SF

GARAGE 533 SF

MAIN

LOWER

Alcove Residences is located in the state of Colorado. All reservations, contracts and other documents relating to the sale of this real estate shall be executed only in the state of Colorado. No state bureau or division of real estate has inspected, examined, or qualified this offering. This advertisement does not constitute an offer or solicitation in any state where prior registration is required. All renderings and illustrative maps are conceptual only and subject to change. Amenities shown in renderings and illustrative maps are proposed, and may not occur. The developer reserves the right to make any modifications and changes as deemed necessary. Square-footages, dimensions, sizes, specifications, furnishings, layouts, and materials are approximate only and subject to change without notice. Window sizes, layouts, configurations and ceiling heights may vary from home to home. Prices are subject to change without notice. Errors & omissions excepted. Listing courtesy of Slifer Smith & Frampton Real Estate.