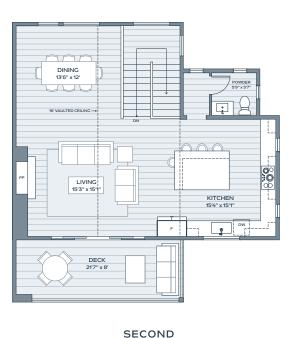

A2

3 BEDROOM 3.5 BATH INDOOR 2,267 SF OUTDOOR 425 SF

GARAGE 533 SF

MAIN

LOWER

Alcove Residences is located in the state of Colorado. All reservations, contracts and other documents relating to the sale of this real estate shall be executed only in the state of Colorado. No state bureau or division of real estate has inspected, examined, or qualified this offering. This advertisement does not constitute an offer or solicitation in any state where prior registration is required. All renderings and illustrative maps are conceptual only and subject to change. Amenities shown in renderings and illustrative maps are proposed, and may not occur. The developer reserves the right to make any modifications and changes as deemed necessary. Square-footages, dimensions, sizes, specifications, furnishings, layouts, and materials are approximate only and subject to change without notice. Window sizes, layouts, configurations and ceiling heights may vary from home to home. Prices are subject to change without notice. Errors & omissions excepted. Listing courtesy of Slifer Smith & Frampton Real Estate.