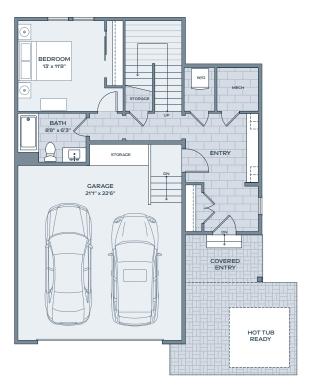

A2

3 BEDROOM 3.5 BATH INDOOR 2,267 SF OUTDOOR 425 SF

GARAGE 533 SF

MAIN

LOWER

Alcove Residences is located in the state of Colorado. All reservations, contracts and other documents relating to the sale of this real estate shall be executed only in the state of Colorado. No state bureau or division of real estate has inspected, examined, or qualified this offering. This advertisement does not constitute an offer or solicitation in any state where prior registration is required. All renderings and illustrative maps are conceptual only and subject to change. Amenities shown in renderings and illustrative maps are proposed, and may not occur. The developer reserves the right to make any modifications and changes as deemed necessary. Square-footages, dimensions, sizes, specifications, furnishings, layouts, and materials are approximate only and subject to change without notice. Window sizes, layouts, configurations and ceiling heights may vary from home to home. Prices are subject to change without notice. Errors & omissions excepted. Listing courtesy of Slifer Smith & Frampton Real Estate.