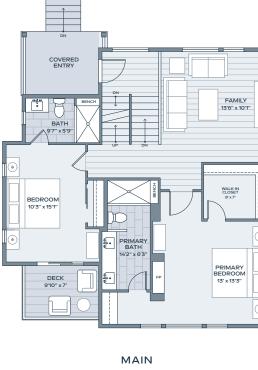

3 BEDROOM **3.5 BATH** 

INDOOR OUTDOOR 425 SF

2,267 SF

GARAGE

BEDROOM

BATH 8'8" x 6'3" 

GARAGE

21'1" x 22'6"