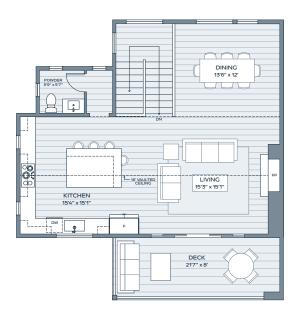

3 BEDROOM **3.5 BATH** 

INDOOR OUTDOOR 425 SF

2,267 SF

GARAGE

BEDROOM

BATH 8'8" x 6'3" 

GARAGE

21'1" x 22'6"